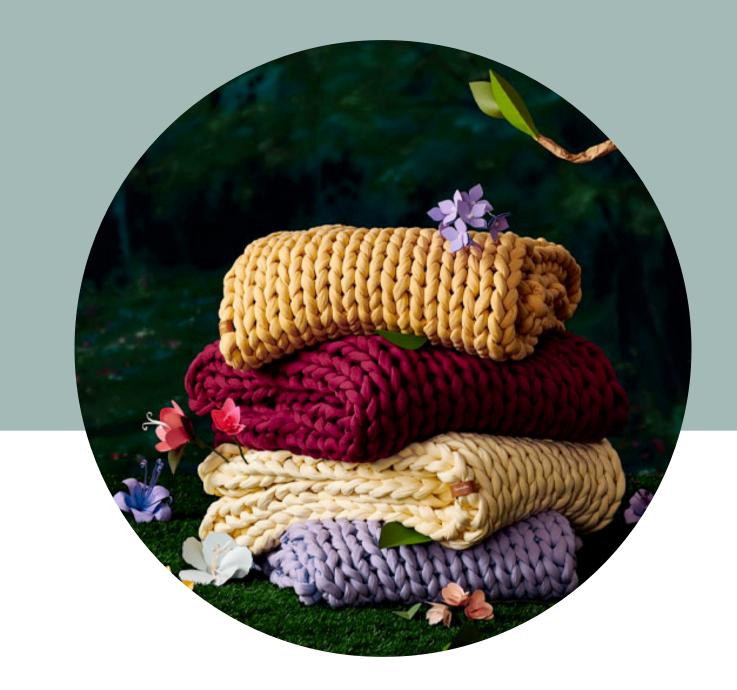

NFW AND SAGE AUTOMOTIVE
INTERIORS PARTNER TO DEVELOP
ANIMAL AND PLASTIC-FREE
MATERIALS FOR CAR INTERIORS,
OFFERING THE AUTOMOTIVE
INDUSTRY A RECYCLABLE AND
BIODEGRADABLE ALTERNATIVE TO
LEATHER.

BEARABY LAUNCHES A NEW COLLECTION OF WEIGHTED BLANKET UTILIZING LENZING'S TENCEL BRANDED LYOCELL FIBER WHICH IS SOURCED FROM RAW WOOD PULP FROM EUCALYPTUS TREES.