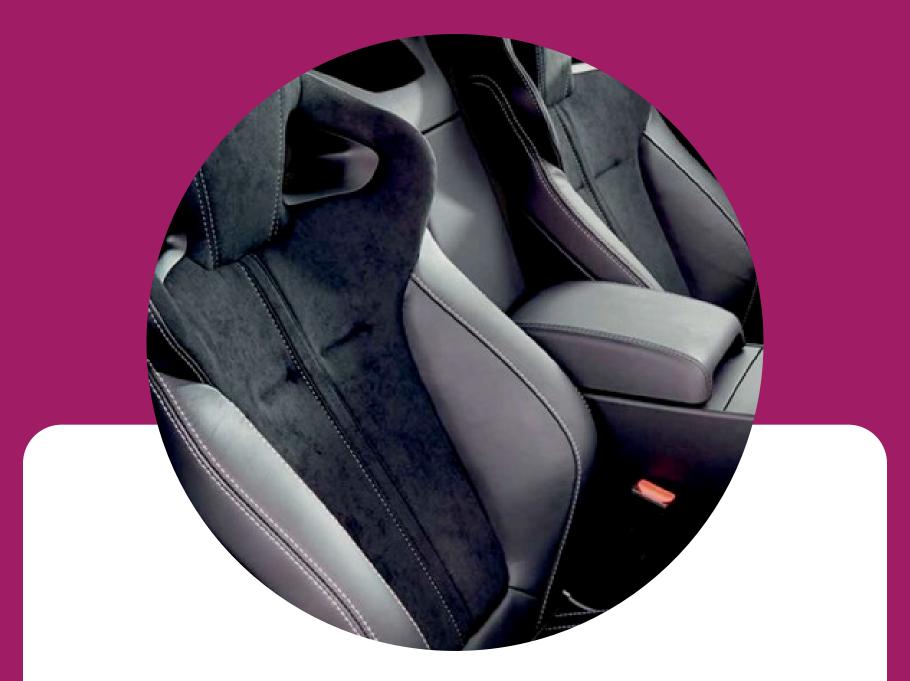

NFW AND SAGE AUTOMOTIVE
INTERIORS PARTNER TO DEVELOP
ANIMAL AND PLASTIC-FREE
MATERIALS FOR CAR INTERIORS,
OFFERING THE AUTOMOTIVE
INDUSTRY A RECYCLABLE AND
BIODEGRADABLE ALTERNATIVE TO
LEATHER.

BEARABY LAUNCHES A NEW COLLECTION OF WEIGHTED BLANKET UTILIZING LENZING'S TENCEL BRANDED LYOCELL FIBER WHICH IS SOURCED FROM RAW WOOD PULP FROM EUCALYPTUS TREES.